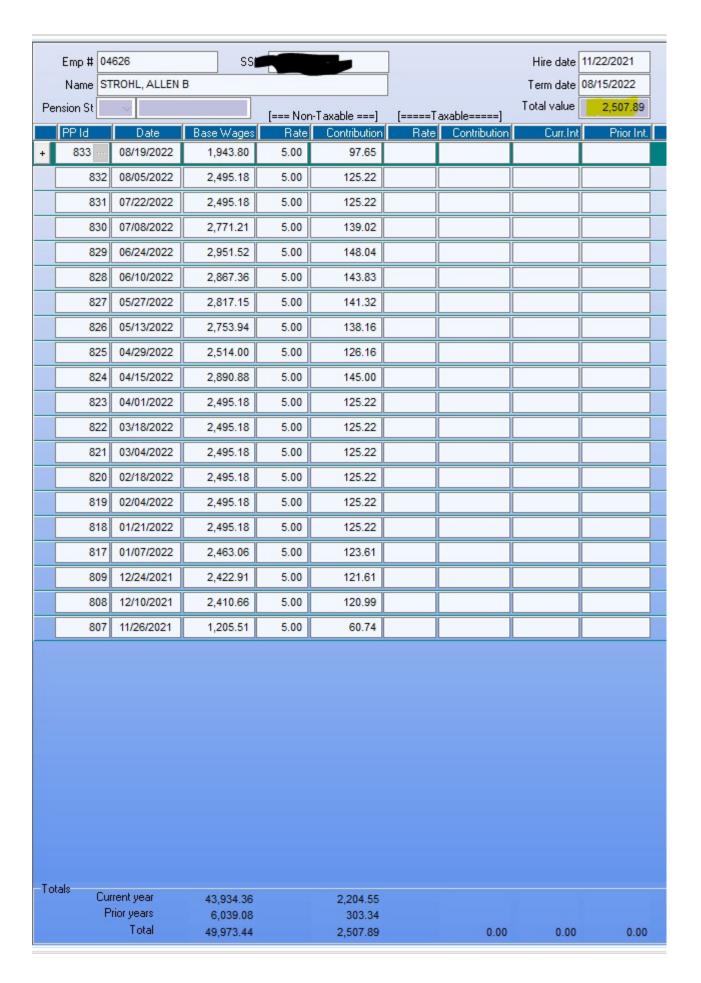

## Palenchar, Jennifer

From: Payroll Group Mailbox

**Sent:** Tuesday, November 8, 2022 8:52 AM **To:** Palenchar, Jennifer; Payroll Group Mailbox

**Subject:** RE: Allen Strohl's Police Pension contributions life-to-date

Hi Jen,

Here is the total pension contributions.

Regards, Heather

From: Palenchar, Jennifer < Jennifer. Palenchar@allentownpa.gov>

Sent: Monday, November 7, 2022 3:57 PM

To: Payroll Group Mailbox <Payroll@allentownpa.gov>

Subject: Allen Strohl's Police Pension contributions life-to-date

## Good afternoon,

Police officer Allen Strohl (#04626) worked for the city from 11/22/2021-08/15/2022. He called me asking about how to withdrawal his contributions. Can you send me an email that I can add to the file showing his total withholding?