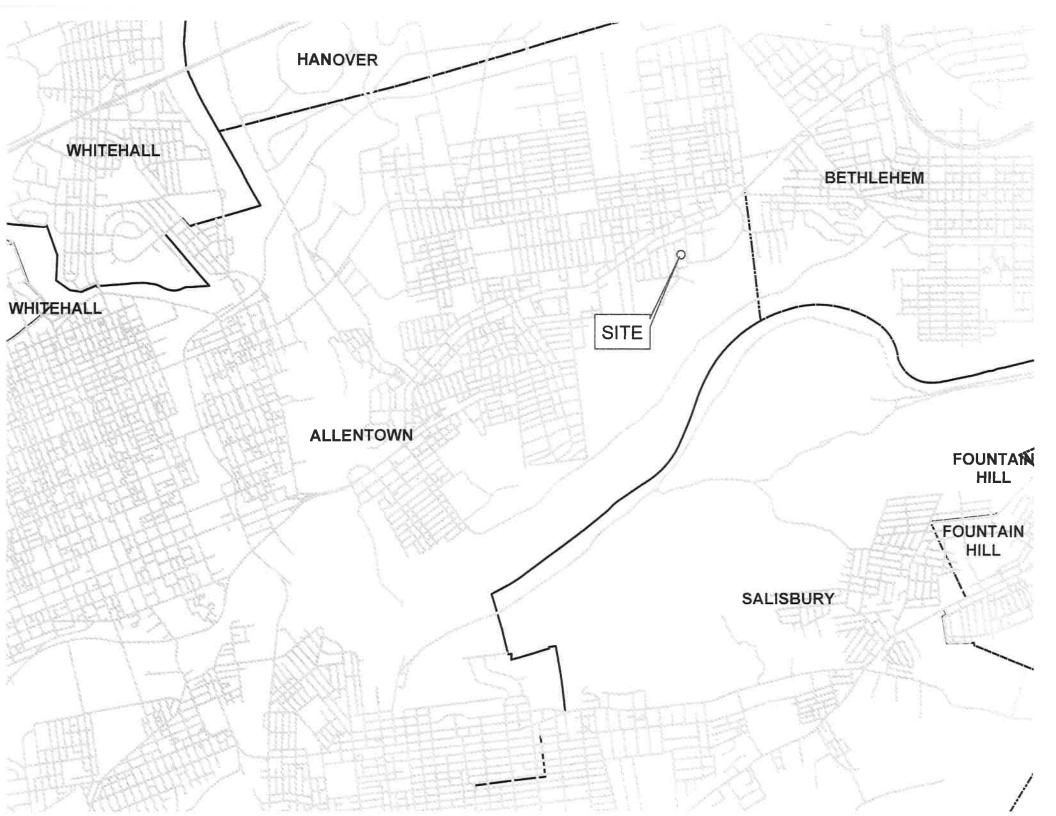

|
|            |                                                                                                         |
|            |                                                                                                         |
|            |                                                                                                         |
|            | Signature of Municipal Official                                                                         |
|            |                                                                                                         |
|            | Date submittal determined complete                                                                      |





LEHIGH COUNTY AUTHORITY

1053 SPRUCE ROAD \* P.O. BOX 3348 \* ALLENTOWN, PA 18106-0348
610-398-2503 \* FAX 610-398-8413 \* www.lehighcountyauthority.org
email: service@lehighcountyauthority.org

May 23, 2019

Mr. David Kimmerly Director of Planning City of Allentown 435 Hamilton Street Allentown, PA 18101

SUBJECT: Habitat for Humanity: Semi Detached Home Development Will Serve - Water Service

Dear Mr. Kimmerly:

Lehigh County Authority (LCA) is willing to provide public water service in the requested amount of 1,276 GPD to the proposed Habitat for Humanity Semi Detached Home Development project located at 640 North Tacoma Street. The project will consist of eight residential units (four twin homes).

LCA has ample capacity to provide water service to this development and the service