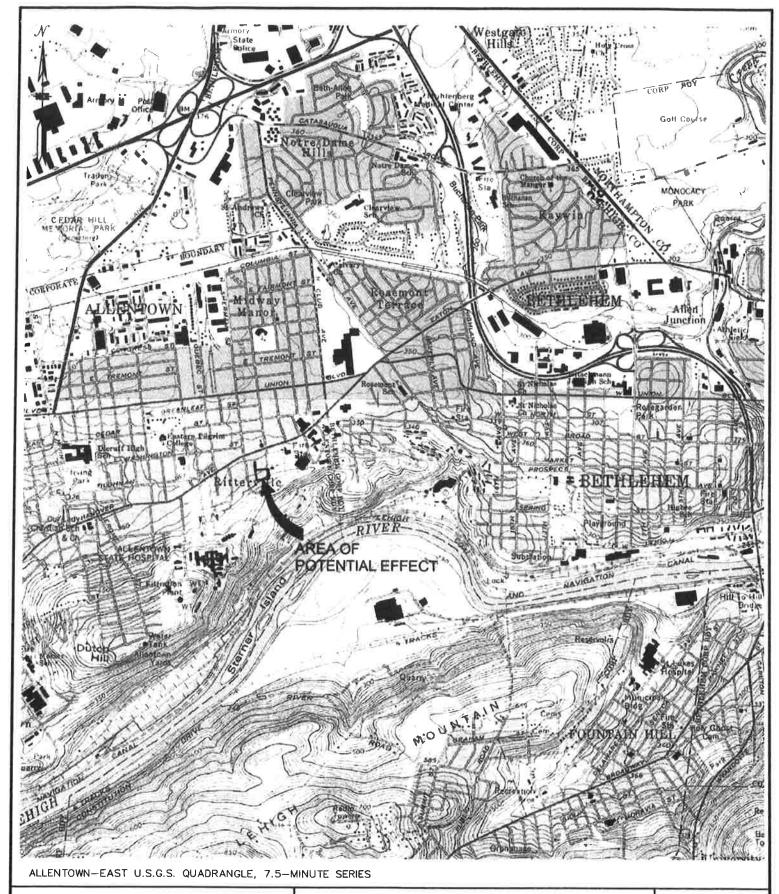

|                         |                        | `              | <b>,</b>                 |
| SHPO REVIEWER:                                      |                         |              |            | DAT                                                                                                                  | E:                      |                        |                |                          |
|                                                     |                         |              |            |                                                                                                                      | <u></u>                 |                        |                |                          |





2870 EMRICK BOULEVARD, BETHLEHEM, PA 18020 PH. 610-865-4555 FAX 610-758-9009 www.kce-inc.com SEMI-DETACHED HOME DEVELOPMENT

## LOCATION MAP

CITY OF ALLENTOWN, LEHIGH COUNTY, PENNSYLVANIA

DWG. NO. CB-18-083 SCALE: 1" = 2,000'

DWN. BY: KTL DATE: 2/09/19 REVISED:

SHEET: 1 OF 1





PHOTO 2

PHOTO 3

### Lynn Mark

Regards,

Lynn K. Mark

From:

Sent:

To:

Cc:

| Subject:                                                                                                                                                                                           | RE: [External] Habitat for Humanity Submission