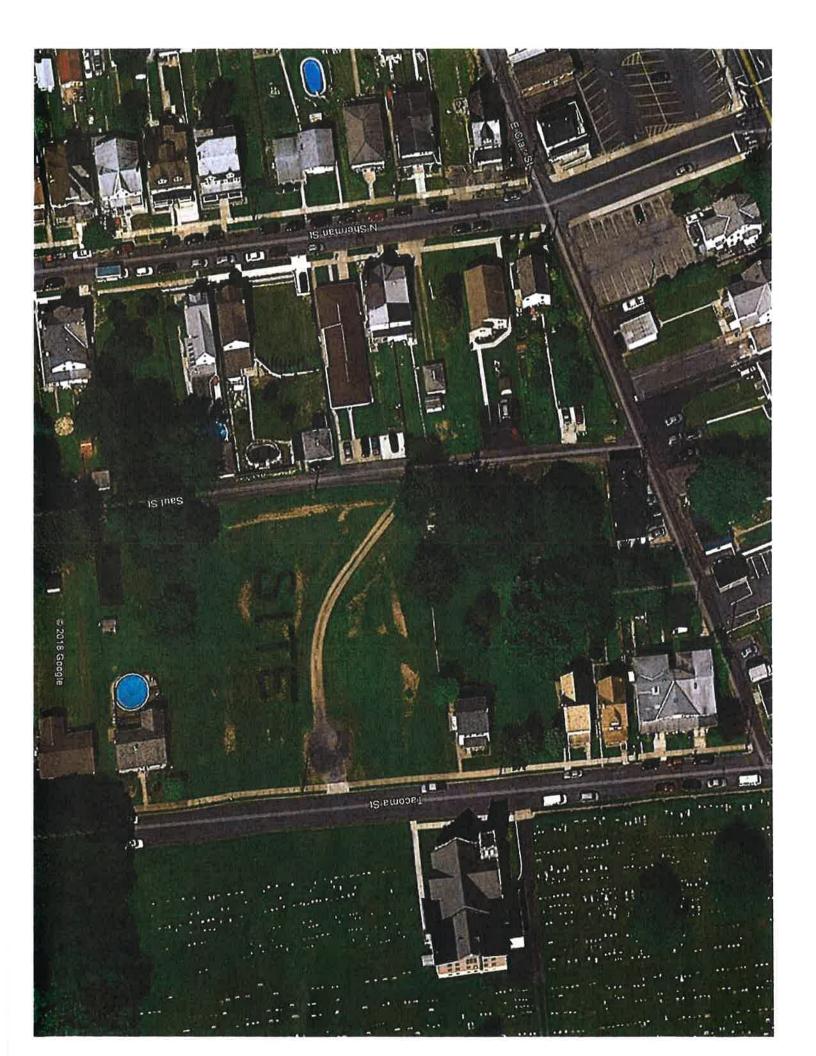

| E:                      |                        |                |                          |
|                                                     |                         |              |            |                                                                                                                      | <u></u>                 |                        |                |                          |





2870 EMRICK BOULEVARD, BETHLEHEM, PA 18020 PH. 610-865-4555 FAX 610-758-9009 www.kce-inc.com SEMI-DETACHED HOME DEVELOPMENT

## LOCATION MAP

CITY OF ALLENTOWN, LEHIGH COUNTY, PENNSYLVANIA

DWG. NO. CB-18-083 SCALE: 1" = 2,000'

DWN. BY: KTL DATE: 2/09/19 REVISED:

SHEET: 1 OF 1





PHOTO 2

PHOTO 3

### Lynn Mark

Regards,

Lynn K. Mark

From:

Sent:

To:

Cc:

| Subject:                                                                                                                                                                                           | RE: [External] Habitat for Humanity Submission                                                                                                                                                                                                                                                                                                                                                                                                                                           |
|----------------------------------------