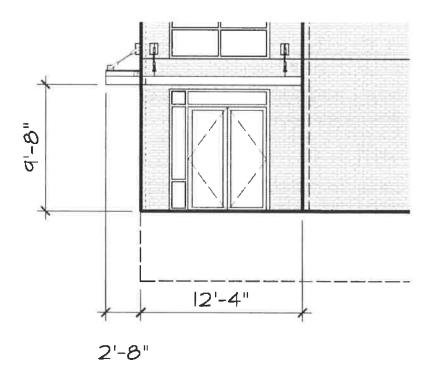

This canopy will provide coverage for the entry to the Five City Center parking garage - see attached

- Financial Impact Please include the following in your explanation:
  - Cost (Initial and ongoing)
  - Benefits (initial and ongoing)

## **Permanent Canopy Encroachment Exhibit**

777 W. Walnut Street (Corner of W. Maple and S. 8th Street)

**North Elevation** 

**West Elevation** 