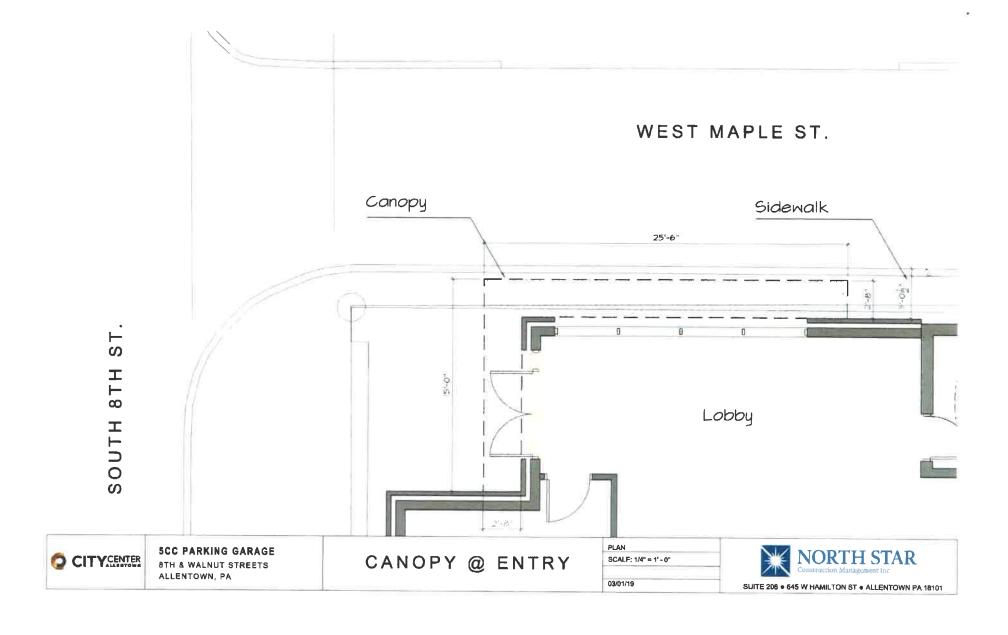

WHEREAS, Five City Center OP LP, the property owner as listed on the attached application, is requesting an encroachment to install a permanent canopy @ 777 W Walnut Street map attached for council in the public right-of-way, as the canopy encroach more than one than (1/3) into the right-of-way; and

#### Summary and Facts of the Bill

Because it is more than 1/3 of the public right of way this canopy will require council approval for Five City Center parking garage at the corner of W. Maple and S. 8th

This canopy will provide coverage for the entry to the Five City Center parking garage - see attached

- Financial Impact Please include the following in your explanation:
  - Cost (Initial and ongoing)
  - Benefits (initial and ongoing)

## **Permanent Canopy Encroachment Exhibit**

777 W. Walnut Street (Corner of W. Maple and S. 8th Street)

**North Elevation** 

**West Elevation** 