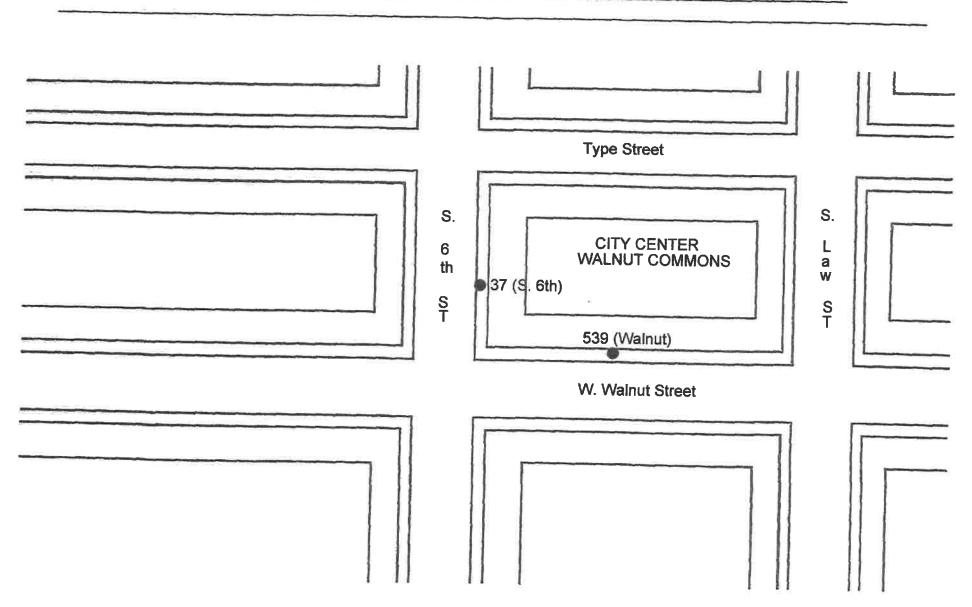

| PLEASE PRINT OR TYPE CLEARLY WITH BLUE OR BL                                               | ACK INK          |              |
|--------------------------------------------------------------------------------------------|------------------|--------------|
|                                                                                            |                  |              |
| ADDRESS OF ENCROACHMENT: Various (Please see attached)  TIME PERIOD APPLIED FOR: Permanent |                  |              |
| TYPE OF ENCROACHMENT: Meter Kiosk Installation                                             |                  |              |
| F DUMPSTER OR SCAFFOLDING: N/A                                                             |                  |              |
| NAME OF SUPPLIER: N/A                                                                      | DUONE            |              |
| IDDITEOSIVA                                                                                |                  |              |
| NAME OF PROPERTY OWNER: Allentown Parking Authority                                        | PHONE:           | 610-841-9090 |
| EDICESS Allertown, PA 18107                                                                |                  |              |
| IAME OF APPLICANT: George J. Grazer, Jr.                                                   | PHONE:           | 610-841-8822 |
| DDRESS: 603 W. Linden Street Allentown, PA 18101                                           |                  |              |
| PPLICANTS SIGNATURE: George & Grayes                                                       |                  |              |
|                                                                                            |                  |              |
| ALL APPLICATION TO BE ACCOMPANIED BY A MEASURE S                                           | KETCH BELO       | w            |
|                                                                                            |                  |              |
|                                                                                            | 1.11             | II 1         |
|                                                                                            |                  |              |
|                                                                                            |                  |              |
|                                                                                            |                  | I =          |
|                                                                                            | $\neg \parallel$ |              |
|                                                                                            |                  | 11 1         |
|                                                                                            |                  |              |
|                                                                                            |                  | <u> </u>     |
| Please See Attached Maps                                                                   |                  |              |
|                                                                                            |                  |              |
|                                                                                            | 1 11             | 11 (         |

#### ALL APPLICATION TO BE ACCOMPANIED BY A MEASURE SKETCH BELOW

## ALL APPLICATION TO BE ACCOMPANIED BY A MEASURE SKETCH BELOW

W. Walnut Street