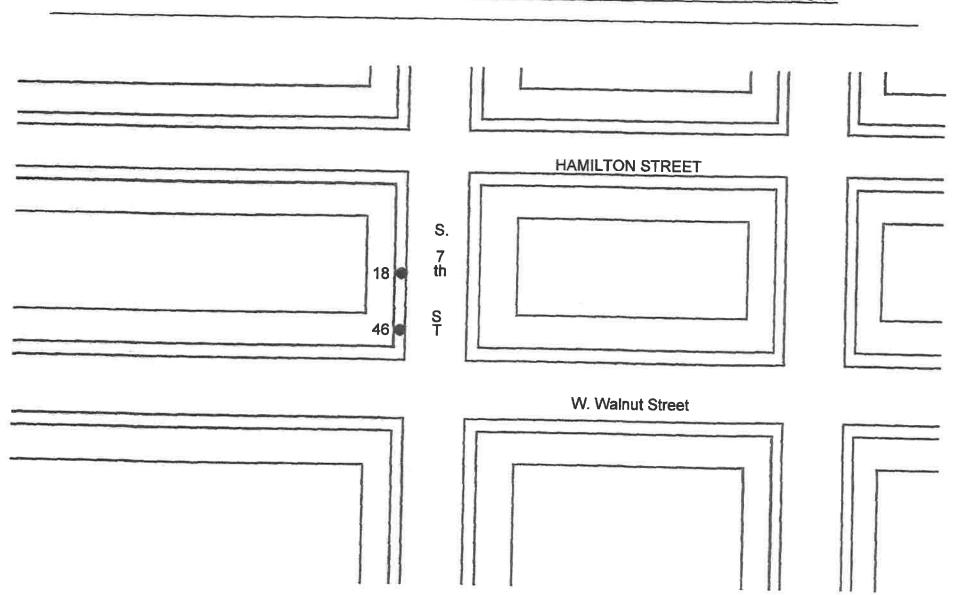

| PLEASE PRINT OR TYPE CLEARLY WITH BLUE OR BL                                               | ACK INK          |              |
|--------------------------------------------------------------------------------------------|------------------|--------------|
|                                                                                            |                  |              |
| ADDRESS OF ENCROACHMENT: Various (Please see attached)  TIME PERIOD APPLIED FOR: Permanent |                  |              |
| TYPE OF ENCROACHMENT: Meter Kiosk Installation                                             |                  |              |
| F DUMPSTER OR SCAFFOLDING: N/A                                                             |                  |              |
| NAME OF SUPPLIER: N/A                                                                      | DUONE            |              |
| IDDITEOSIVA                                                                                |                  |              |
| NAME OF PROPERTY OWNER: Allentown Parking Authority                                        | PHONE:           | 610-841-9090 |
| EDICESS Allertown, PA 18107                                                                |                  |              |
| IAME OF APPLICANT: George J. Grazer, Jr.                                                   | PHONE:           | 610-841-8822 |
| DDRESS: 603 W. Linden Street Allentown, PA 18101                                           |                  |              |
| PPLICANTS SIGNATURE: George & Grayes                                                       |                  |              |
|                                                                                            |                  |              |
| ALL APPLICATION TO BE ACCOMPANIED BY A MEASURE S                                           | KETCH BELO       | w            |
|                                                                                            |                  |              |
|                                                                                            | 1.11             | II 1         |
|                                                                                            |                  |              |
|                                                                                            |                  |              |
|                                                                                            |                  | I =          |
|                                                                                            | $\neg \parallel$ |              |
|                                                                                            |                  | 11 1         |
|                                                                                            |                  |              |
|                                                                                            |                  | <u> </u>     |
| Please See Attached Maps                                                                   |                  |              |
|                                                                                            |                  |              |
|                                                                                            | 1 11             | 11 (         |

### ALL APPLICATION TO BE ACCOMPANIED BY A MEASURE SKETCH BELOW