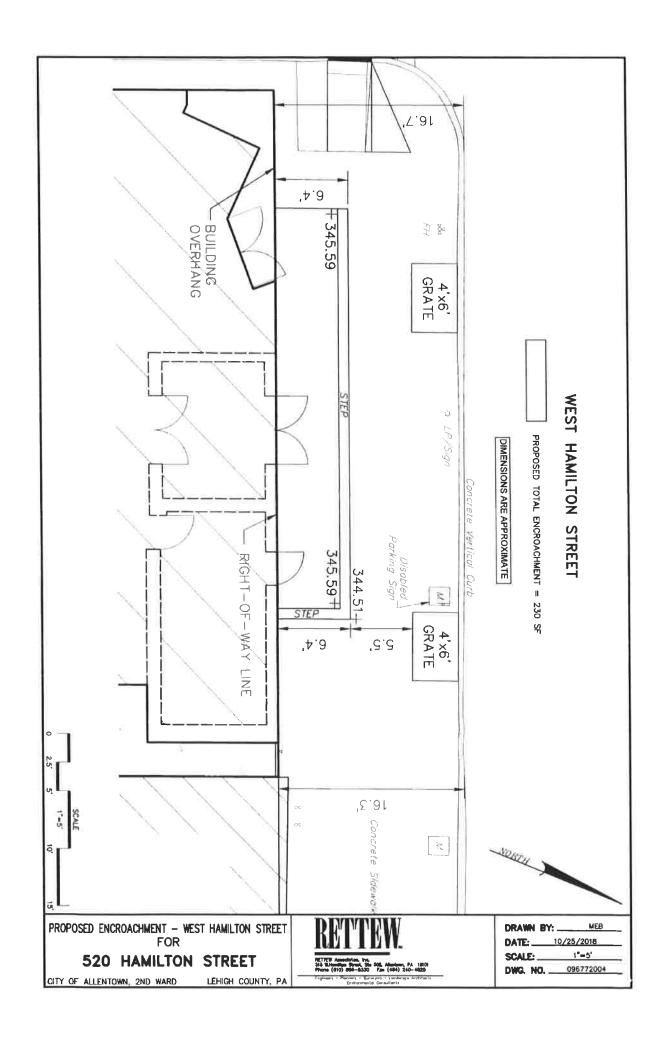

This is a permanent encroachment request from City Center Investment Corporation for the installation of a ramp and steps (plan attached along with encroachment application)

Summary and Facts of the Bill

Construction of a permanent ramp and steps @ 520 Hamilton Street (south side between Law & 5<sup>th</sup>).

- Purpose Please include the following in your explanation:
  - What does the Bill do what are the specific goals/tasks the bill seek to accomplish
  - What are the Benefits of doing this/Down-side of doing this
  - How does this Bill related to the City's Vision/Mission/Priorities

Because the ramp and steps encroach more than 1/3 of the public right of way council approval is required.

- Financial Impact Please include the following in your explanation:
  - Cost (Initial and ongoing)
  - Benefits (initial and ongoing)