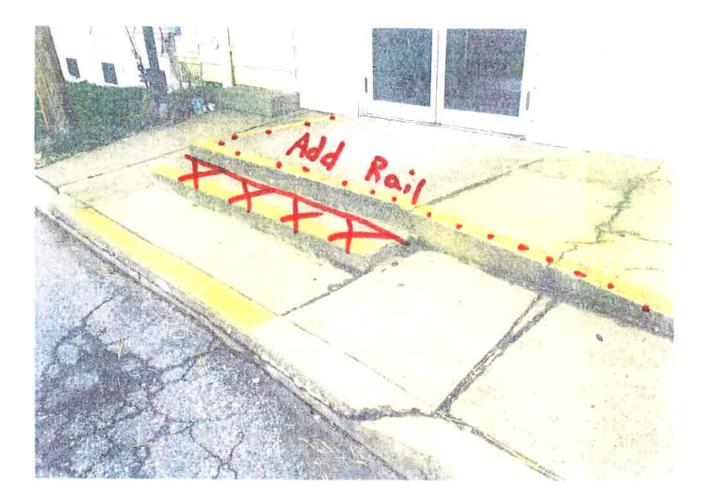

WHEREAS, Deutsch Land Development, the property owner as listed on the attached application, is requesting an encroachment to install a ramp – handicap access in the public right-of-way at 725 N. 15<sup>th</sup> Street.

# ORDINANCE #13066 13456

| APPLICATION DATE $\frac{1}{2}$ FEE PAID                                                                                                                                     |                       |  |
|-----------------------------------------------------------------------------------------------------------------------------------------------------------------------------|-----------------------|--|
|                                                                                                                                                                             | PERMIT NO DATE ISSUED |  |
| INFORMATION TO BE EAVED TO THE DUODDDDDDD AND AND A                                                                                                                         |                       |  |
| INFORMATION TO BE FAXED TO THE ENGINEERING DEPARTMENT                                                                                                                       | (610) 437-7614        |  |
| PLEASE PRINT OR TYPE CLEARLY WITH BLUE OR BLACK                                                                                                                             | INK                   |  |
| ADDRESS OF ENCROACHMENT: 725 N 15th St. ENTRANCE ON<br>ALLENTOWN                                                                                                            | GRIIN SI.             |  |
| TIME PERIOD APPLIED FOR: firmament . (property of TYPE OF ENCROACHMENT: <u>Permanent</u><br>IF DUMPSTER OR SCAFFOLDING: <u>Ramp-hand, cup access h</u><br>NAME OF SUPPLIER: | 111 101 C             |  |
| TYPE OF ENCROACHMENT: Parmanent                                                                                                                                             | V. 15th               |  |
| IF DUMPSTER OR SCAFFOLDING: Ramp-hand, cup access to                                                                                                                        | building              |  |
| NAME OF SUPPLIER: PHON                                                                                                                                                      | E:                    |  |
| ADDRESS                                                                                                                                                                     |                       |  |
| NAME OF PROPERTY OWNER DEUTSCH LAND DEVELOPMENT PHON                                                                                                                        | E: 610-737-5060       |  |
| ADDRESS TO SN 15 ST Allentown PA 18102                                                                                                                                      |                       |  |
| NAME OF APPLICANT GEORGIA DEVISCH PHON                                                                                                                                      | E:                    |  |
| ADDRESS                                                                                                                                                                     |                       |  |
| APPLICANT'S SIGNATURE CEPT Cutsel                                                                                                                                           |                       |  |
| ALL APPLICATION TO DE ACCOMPANIER DV/ 1 MD 100000 COMPANIER                                                                                                                 |                       |  |
| ALL APPLICATION TO BE ACCOMPANIED BY A MEASURE SKETC                                                                                                                        | H BELOW               |  |
|                                                                                                                                                                             |                       |  |
| <ul> <li>12712</li> <li>12772</li> </ul>                                                                                                                                    |                       |  |
|                                                                                                                                                                             |                       |  |
|                                                                                                                                                                             |                       |  |
|                                                                                                                                                                             |                       |  |
| See Map                                                                                                                                                                     |                       |  |
|                                                                                                                                                                             |                       |  |
|                                                                                                                                                                             | - II II               |  |
|                                                                                                                                                                             |                       |  |
|                                                                                                                                                                             |                       |  |
|                                                                                                                                                                             |                       |  |
|                                                                                                                                                                             |                       |  |
|                                                                                                                                                                             | ]      [              |  |
|                                                                                                                                                                             |                       |  |
|                                                                                                                                                                             |                       |  |
|                                                                                                                                                                             |                       |  |
|                                                                                                                                                                             |                       |  |
|                                                                                                                                                                             |                       |  |
|                                                                                                                                                                             |                       |  |
|                                                                                                                                                                             |                       |  |
|                                                                                                                                                                             |                       |  |
|                                                                                                                                                                             |                       |  |
|                                                                                                                                                                             |                       |  |