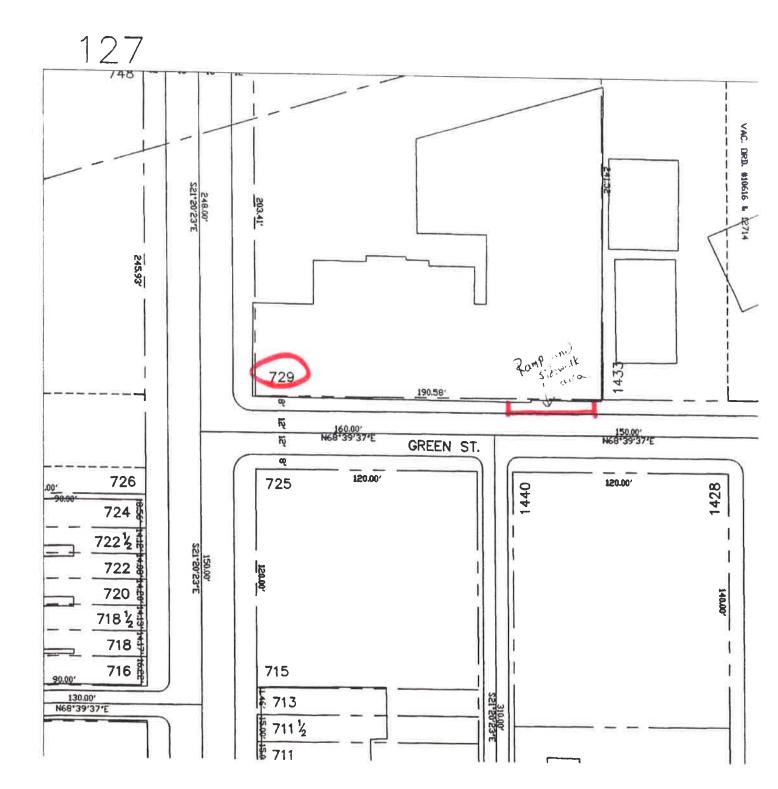

WHEREAS, Deutsch Land Development, the property owner as listed on the attached application, is requesting an encroachment to install a ramp – handicap access in the public right-of-way at 725 N. 15<sup>th</sup> Street.

# ORDINANCE #13066 13456

| APPLICATION DATE $\frac{1}{2}$ FEE PAID                                                                                                                                     |                       |  |
|-----------------------------------------------------------------------------------------------------------------------------------------------------------------------------|-----------------------|--|
|                                                                                                                                                                             | PERMIT NO DATE ISSUED |  |
| INFORMATION TO BE EAVED TO THE DUODDDDDDD AND AND A                                                                                                                         |                       |  |
| INFORMATION TO BE FAXED TO THE ENGINEERING DEPARTMENT                                                                                                                       | (610) 437-7614        |  |
| PLEASE PRINT OR TYPE CLEARLY WITH BLUE OR BLACK                                                                                                                             | INK                   |  |
| ADDRESS OF ENCROACHMENT: 725 N 15th St. ENTRANCE ON<br>ALLENTOWN                                                                                                            | GRIIN SI.             |  |
| TIME PERIOD APPLIED FOR: firmament . (property of TYPE OF ENCROACHMENT: <u>Permanent</u><br>IF DUMPSTER OR SCAFFOLDING: <u>Ramp-hand, cup access h</u><br>NAME OF SUPPLIER: | 111 101 C             |  |
| TYPE OF ENCROACHMENT: Parmanent                                                                                                                                             | V. 15th               |  |
| IF DUMPSTER OR SCAFFOLDING: Ramp-hand, cup access to                                                                                                                        | building              |  |
| NAME OF SUPPLIER: PHON                                                                                                                                                      | E:                    |  |
| ADDRESS                                                                                                                                                                     |                       |  |
| NAME OF PROPERTY OWNER DEUTSCH LAND DEVELOPMENT PHON                                                                                                                        | E: 610-737-5060       |  |
| ADDRESS TO SN 15 ST Allentown PA 18102                                                                                                                                      |                       |  |
| NAME OF APPLICANT GEORGIA DEVISCH PHON                                                                                                                                      | E:                    |  |
| ADDRESS                                                                                                                                                                     |                       |  |
| APPLICANT'S SIGNATURE CEPT Cutsel                                                                                                                                           |                       |  |
| ALL APPLICATION TO DE ACCOMPANIER DV/ 1 MD 100000 COMPANIER                                                                                                                 |                       |  |
| ALL APPLICATION TO BE ACCOMPANIED BY A MEASURE SKETC                                                                                                                        | H BELOW               |  |
|                                                                                                                                                                             |                       |  |
| <ul> <li>12712</li> <li>12772</li> </ul>                                                                                                                                    |                       |  |
|                                                                                                                                                                             |                       |  |
|                                                                                                                                                                             |                       |  |
|                                                                                                                                                                             |                       |  |
| See Map                                                                                                                                                                     |                       |  |
|                                                                                                                                                                             |                       |  |
|                                                                                                                                                                             | - II II               |  |
|                                                                                                                                                                             |                       |  |
|                                                                                                                                                                             |                       |  |
|                                                                                                                                                                             |                       |  |
|                                                                                                                                                                             |                       |  |
|                                                                                                                                                                             | ]      [              |  |
|                                                                                                                                                                             |                       |  |
|                                                                                                                                                                             |                       |  |
|                                                                                                                                                                             |                       |  |
|                                                                                                                                                                             |                       |  |
|                                                                                                                                                                             |                       |  |
|                                                                                                                                                                             |                       |  |
|                                                                                                                                                                             |                       |  |
|                                                                                                                                                                             |                       |  |
|                                                                                                                                                                             |                       |  |
|                                                                                                                                                                             |                       |  |