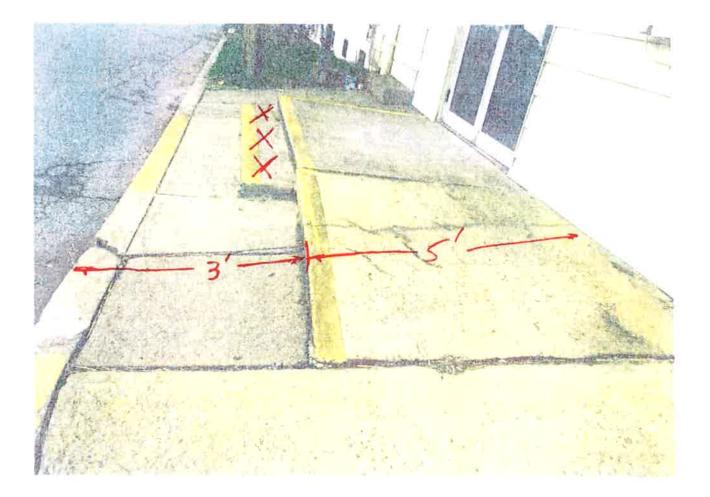

WHEREAS, permissible encroachments may not exceed 1/3 of the sidewalk area measured from the property line and may not reduce the width of the abutting sidewalk to less than five feet; and

WHEREAS, permanent obstructions not permitted under the above criterion or approved by the Bureau of Building and Standards, may be permitted upon the expressed approval of Council in the form of a resolution; and

WHEREAS, Deutsch Land Development, the property owner as listed on the attached application, is requesting an encroachment to install a ramp – handicap access in the public right-of-way at 725 N. 15<sup>th</sup> Street.