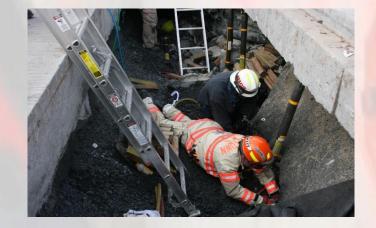

#### **Special Operations**

- 6 Rescue/Hazmat Paramedics
- 3 Hazmat Technicians
- Urban Search & Rescue Medical Specialists
- Trained in the various rescue disciplines
  - Rope
  - Trench
  - Structural Collapse
  - Confined Space
  - Surface Water Rescue
  - Vehicle & Machinery