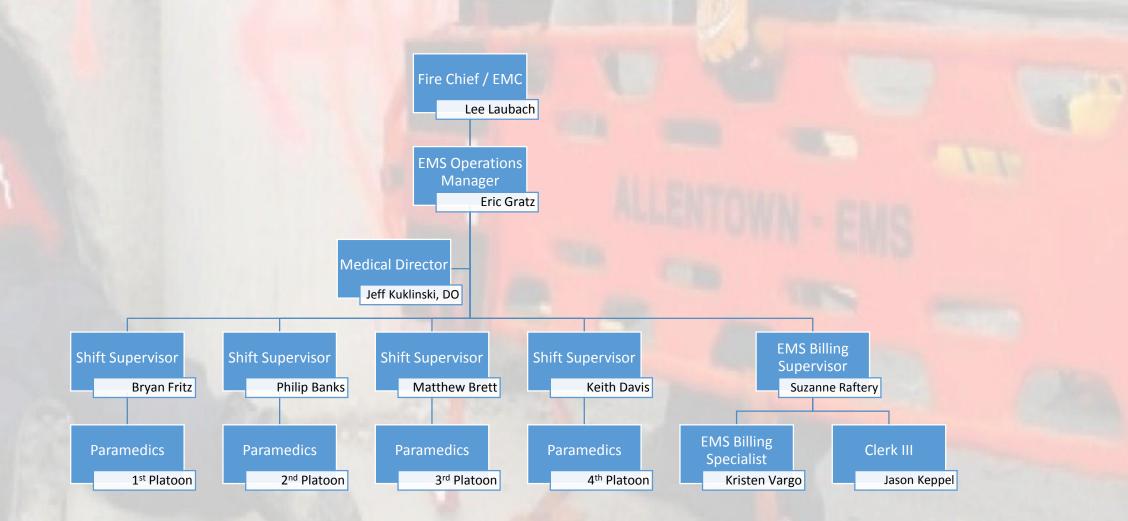

## **Overview for City Council**

#### **Organizational Chart**



#### **Staffing and Call Volume**

- 13,997 Calls for Service in 2011
- 14,583 Calls for Service in 2014
- 15,542 Calls for Service in 2015
- Staffing:
  - Medic 1
    - 24hrs, shift change at 0600 & 1800
  - Medic 2
    - 24hrs, shift change at 0700 & 1900
  - Medic 3
    - 12hrs, 0700-1900
  - Medic 4
    - 12hrs, 1100-2300
  - Medic 100
    - 24hr Shift Supervisor





#### **Training and Continuing Education**

#### Biennial

- Paramedic 48 hour refresher course
- 24 additional hours of con-ed
- Advanced Cardiac Life Support
- Pediatric Advanced Life Support
- CPR
- Annual
  - Skills Review with Medical Director
  - Mass Casualty/Disaster Training
  - Bloodborne Pathogens





#### **Professional Development**

- National Fire Academy
  - EMS Incident Operations
  - Management of EMS