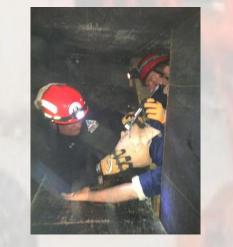

#### **Special Operations**

- 6 Rescue/Hazmat Paramedics
- 3 Hazmat Technicians
- Urban Search & Rescue Medical Specialists
- Trained in the various rescue disciplines
  - Rope
  - Trench
  - Structural Collapse
  - Confined Space
  - Surface Water Rescue
  - Vehicle & Machinery