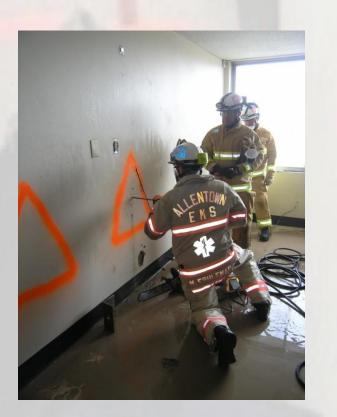

#### **Special Operations**

- 6 Rescue/Hazmat Paramedics
- 3 Hazmat Technicians
- Urban Search & Rescue Medical Specialists
- Trained in the various rescue disciplines
  - Rope
  - Trench
  - Structural Collapse
  - Confined Space
  - Surface Water Rescue
  - Vehicle & Machinery