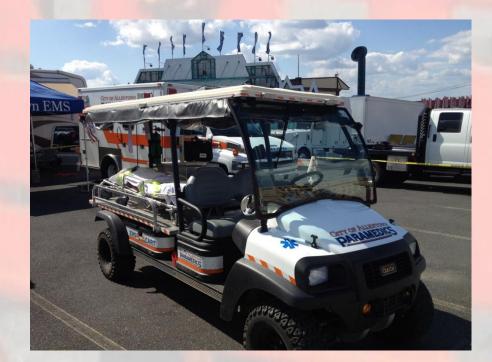

#### **Special Event EMS/Bike Team**

- 5 Advanced Life Support Bicycles
- 11 IPMBA certified paramedics
- ALS equipped transport capable cart
- Large Events
  - Allentown Fair
  - Mayfair
  - Half Marathon
  - Via Marathon
  - Multiple 5k's and other events