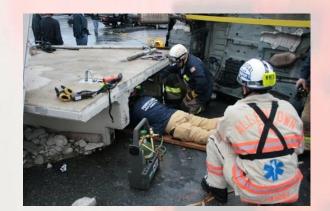

#### **Special Operations**

- 6 Rescue/Hazmat Paramedics
- 3 Hazmat Technicians
- Urban Search & Rescue Medical Specialists
- Trained in the various rescue disciplines
  - Rope
  - Trench
  - Structural Collapse
  - Confined Space
  - Surface Water Rescue
  - Vehicle & Machinery