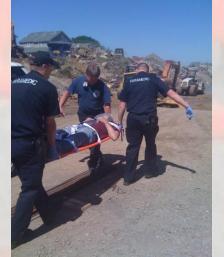

#### **Special Operations**

- 6 Rescue/Hazmat Paramedics
- 3 Hazmat Technicians
- Urban Search & Rescue Medical Specialists
- Trained in the various rescue disciplines
  - Rope
  - Trench
  - Structural Collapse
  - Confined Space
  - Surface Water Rescue
  - Vehicle & Machinery