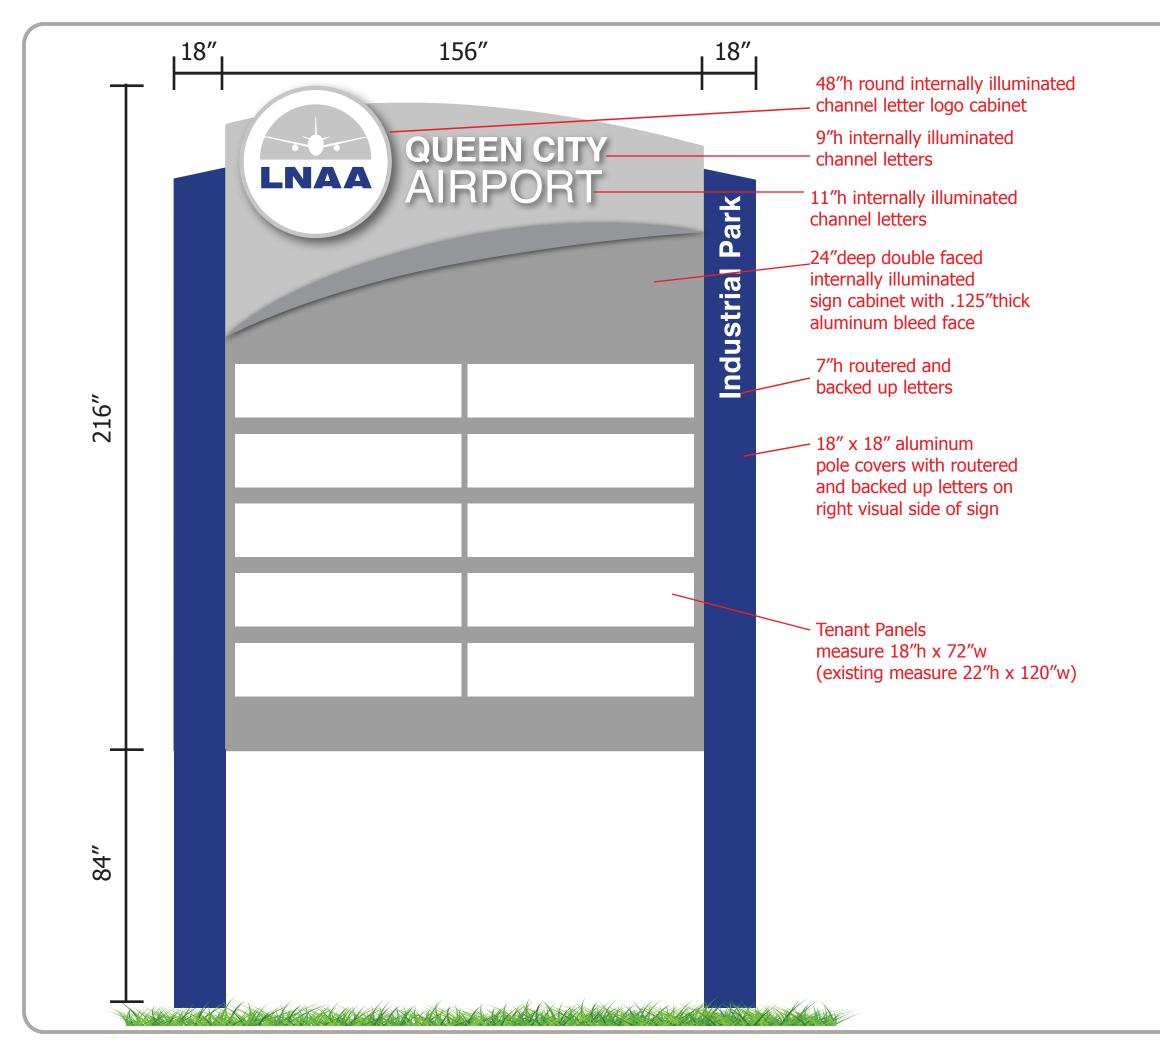

Client: LVIA

Location: Vultee St and Lehigh St\_\_\_\_ Allentown, PA

Date: 7/20/15

Dwg. By: **KJW** 

Dwg No: 1

Revised:

The design and engineering presented on this drawing is to remain the exclusive property of **FastSigns**, Inc.

This design is submitted for your exclusive review under the agreement that the content herein will not be reproduced, copied, lent or shown to any other contractor or put to any other use without express written consent from FastSigns, Inc.

Of The Lehigh Valley

700 N. 13th Street Allentown, PA 18102 610.434.7353 Fax 610.434.8014 E- Mail 219@fastsigns.com