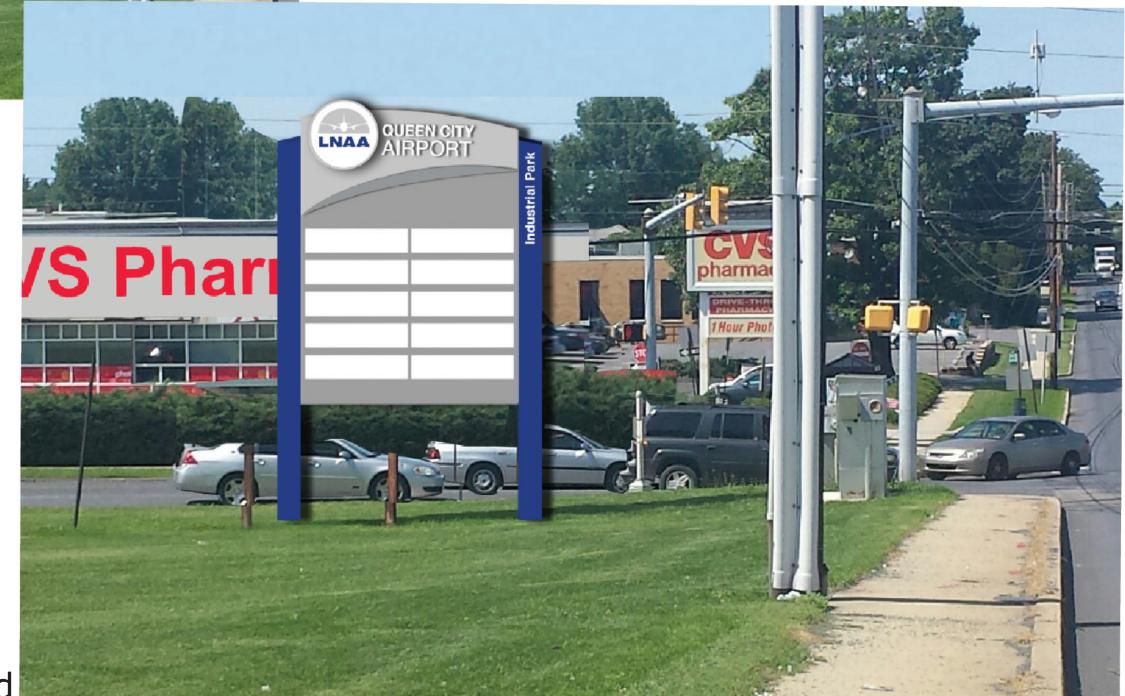

## Existing

Proposed

Client: LVIA

Location: Vultee St and Lehigh St\_\_\_\_ Allentown, PA

Date: 7/20/15

Dwg. By: **ĸjw** 

Dwg No: 1

Revised:

The design and engineering presented on this drawing is to remain the exclusive property of FastSigns, Inc.

This design is submitted for your exclusive review under the agreement that the content herein will not be reproduced, copied, lent or shown to any other contractor or put to any other use without express written consent from FastSigns, Inc.

Of The Lehigh Valley

700 N. 13th Street Allentown, PA 18102 610.434.7353 Fax 610.434.8014 E- Mail 219@fastsigns.com