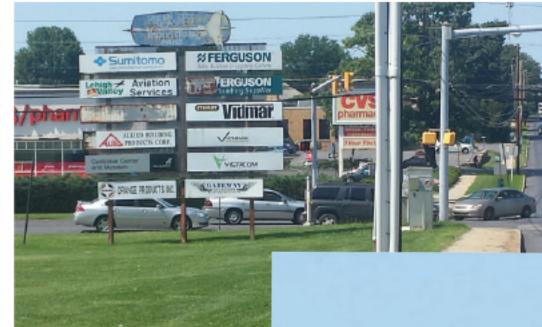

## Existing

Proposed

Client: LVIA

Location: Vultee St and Lehigh St\_\_\_\_ Allentown, PA

Date: 7/20/15

Dwg. By: **ĸjw** 

Dwg No: 1

Revised:

The design and engineering presented on this drawing is to remain the exclusive property of FastSigns, Inc.

This design is submitted for your exclusive review under the agreement that the content herein will not be reproduced, copied, lent or shown to any other contractor or put to any other use without express written consent from FastSigns, Inc.

Of The Lehigh Valley

700 N. 13th Street Allentown, PA 18102 610.434.7353 Fax 610.434.8014 E- Mail 219@fastsigns.com