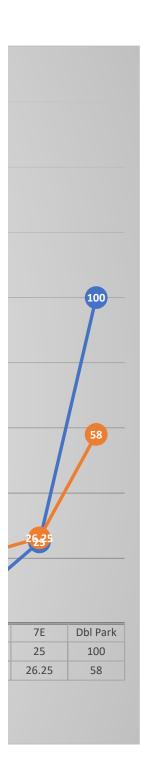

| 4D        | 4E | 4H   | 41        | Handcap | 5B | Hydrant | 5E  | St Clean | OT Meter | 7C    |
|-----------|----|------|-----------|---------|----|---------|-----|----------|----------|-------|
| 35        | 35 | 35   | 35        | 50      | 50 | 50      | 50  | 20       | 10       | 10    |
| 46.666667 | 45 | 22.5 | 111.66667 | 151     | 55 | 79      | 125 | 31       | 26       | 21.25 |