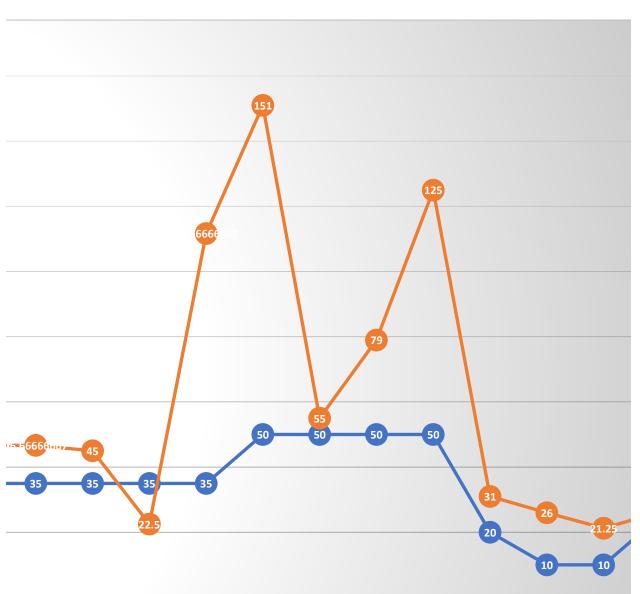

| 4D        | 4E | 4H   | 41        | Handcap | 5B | Hydrant | 5E  | St Clean | OT Meter | 7C    |
|-----------|----|------|-----------|---------|----|---------|-----|----------|----------|-------|
| 35        | 35 | 35   | 35        | 50      | 50 | 50      | 50  | 20       | 10       | 10    |
| 46.666667 | 45 | 22.5 | 111.66667 | 151     | 55 | 79      | 125 | 31       | 26       | 21.25 |