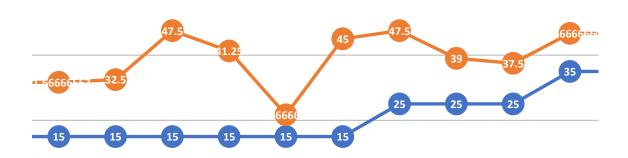

## **Comparison of Common Violations**

| 2T        | 2U   | 2V   | 2W    | 2X        | 2Z | 3C   | Reg | Insp | 4C        |
|-----------|------|------|-------|-----------|----|------|-----|------|-----------|
| 15        | 15   | 15   | 15    | 15        | 15 | 25   | 25  | 25   | 35        |
| 31.666667 | 32.5 | 47.5 | 41.25 | 21.666667 | 45 | 47.5 | 39  | 37.5 | 46.666667 |