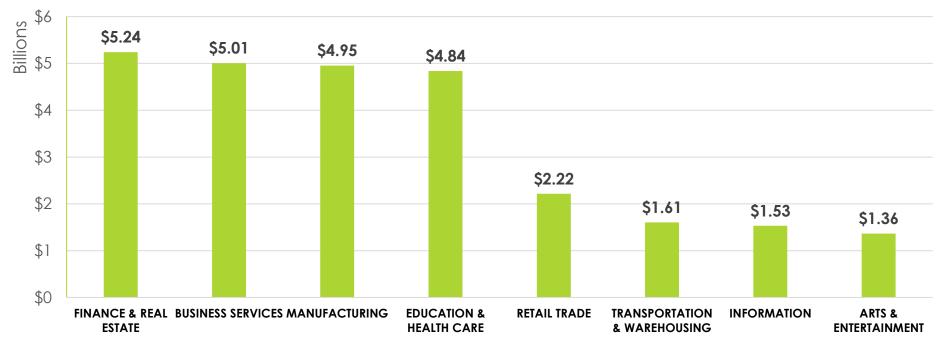

#### Economic base is diversified

Lehigh Valley GDP by sector

## Manufacturing GDP and growth remains strong

Lehigh Valley's manufacturing GDP of \$4.95 billion ranks 64th out of 351 major U.S. MSAs