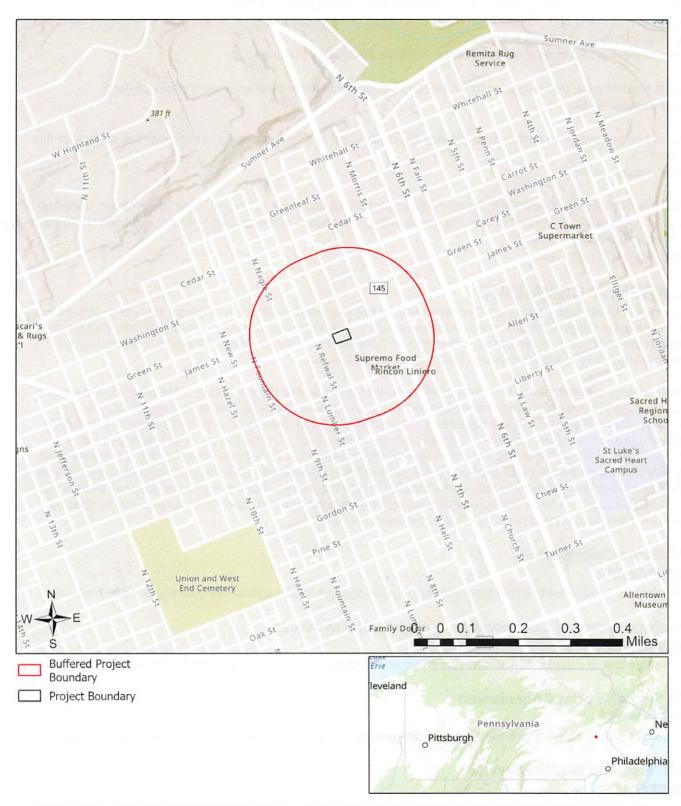

t | No Further Review Required |
| PA Department of Conservation and Natural Resources | No Known Impact | No Further Review Required |
| PA Fish and Boat Commission                         | No Known Impact | No Further Review Required |
| U.S. Fish and Wildlife Service                      | No Known Impact | No Further Review Required |

As summarized above, Pennsylvania Natural Diversity Inventory (PNDI) records indicate no known impacts to threatened and endangered species and/or special concern species and resources within the project area. Therefore, based on the information you provided, no further coordination is required with the jurisdictional agencies. This response does not reflect potential agency concerns regarding impacts to other ecological resources, such as wetlands.





# **RESPONSE TO QUESTION(S) ASKED**

Q1: The proposed project is in the range of the Indiana bat. Describe how the project will affect bat habitat (forests, woodlots and trees) and indicate what measures will be taken in consideration of this. Round acreages up to the nearest acre (e.g., 0.2 acres = 1 acre).

Your answer is: No forests, woodlots or trees will be affected by the project.

Q2: Is tree removal, tree cutting or forest clearing necessary to implement all aspects of this project?

Your answer is: No

Q3: Is tree removal, tree cutting or forest clearing of 40 acres or more necessary to implement all aspects of this project?

Your answer is: No

**Q4:** How many acres of woodland, forest, forested fencerows and trees will be cut, cleared, removed, disturbed or flooded (inundated