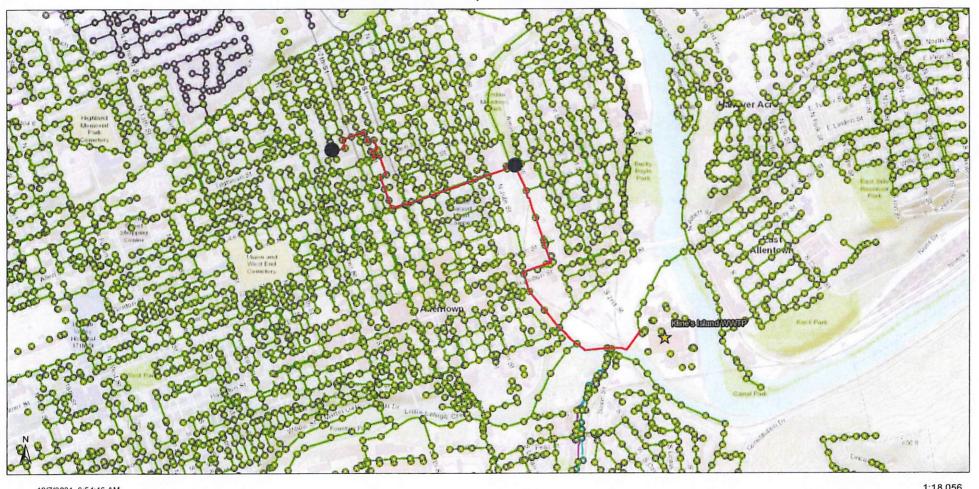

RE: Planning Module for New Land Development

Subdivision 639 N. 8th St.

MULTI- RESIDENTIAL 2380GPP

LEHIOH County, CITY OF ALLENTOWN

DEP Code No: 2-3900 1324-3

Dear:

In response to your postcard application, enclosed are the applicable planning modules required for the proposed development. Please submit the completed planning module and supporting information to the municipality(ies) in which the project is located. The Department must receive 3 copies. Please answer all questions. DO NOT answer "N/A" or "Not Applicable". If you find a question does not apply, explain all reasons to support that answer.

Subdivision 639 N. 8th St.

MULTI- RESIDENTIAL 2380GPP

LEHIGH County, CITY OF ALLENTOWN

DEP Code No: 2-3900 1324-3

Dear:

In response to your postcard application, enclosed are the applicable planning modules required for the proposed development. Please submit the completed planning module and supporting information to the municipality(ies) in which the project is located. The Department must receive 3 copies. Please answer all questions. DO NOT answer "N/A" or "Not Applicable". If you find a question does not apply, explain all reasons to support that answer.