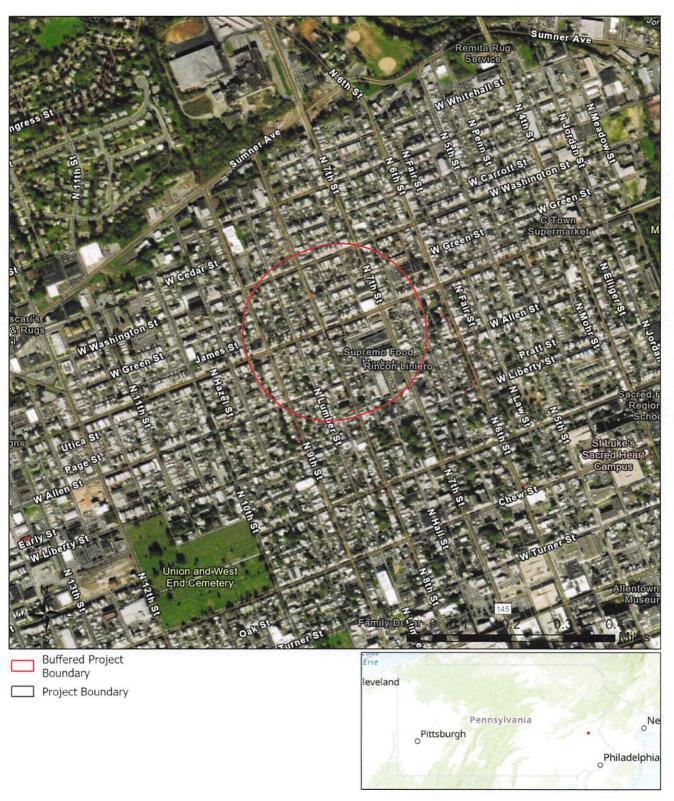

act | No Further Review Required |
| PA Department of Conservation and Natural Resources | No Known Impact | No Further Review Required |
| PA Fish and Boat Commission                         | No Known Impact | No Further Review Required |
| U.S. Fish and Wildlife Service                      | No Known Impact | No Further Review Required |

As summarized above, Pennsylvania Natural Diversity Inventory (PNDI) records indicate no known impacts to threatened and endangered species and/or special concern species and resources within the project area. Therefore, based on the information you provided, no further coordination is required with the jurisdictional agencies. This response does not reflect potential agency concerns regarding impacts to other ecological resources, such as wetlands.





# **RESPONSE TO QUESTION(S) ASKED**

Q1: The proposed project is in the range of the Indiana bat. Describe how the project will affect bat habitat (forests, woodlots and trees) and indicate what measures will be taken in consideration of this. Round acreages up to the nearest acre (e.g., 0.2 acres = 1 acre).

Your answer is: No forests, woodlots or trees will be affected by the project.

Q2: Is tree removal, tree cutting or forest clearing necessary to implement all aspects of this project?

Your answer is: No

Q3: Is tree removal, tree cutting or forest clearing of 40 acres or more necessary to implement all aspects of this project?

Your answer is: No

**Q4:** How many acres of woodland, forest, forested fencerows and trees will be cut, cleared, removed, disturbed or flooded (inundat