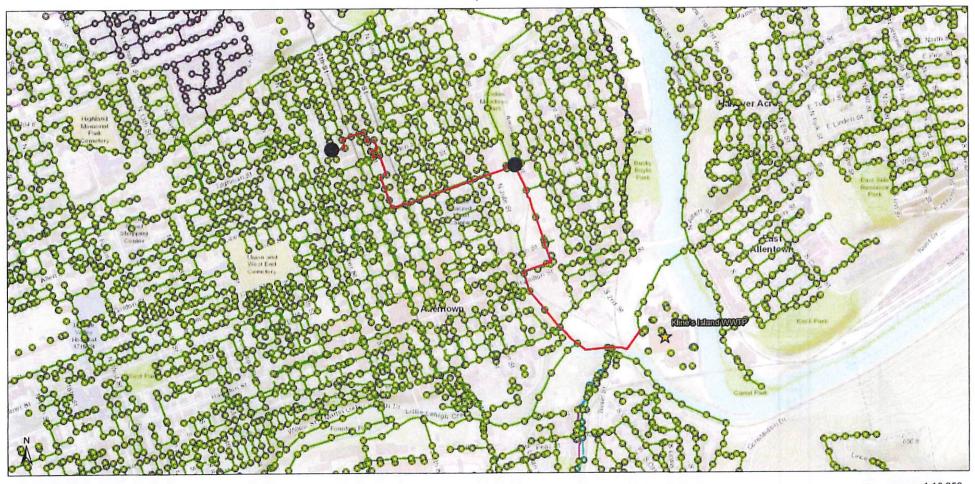

RE: Planning Module for New Land Development

Subdivision 639 N. 8th St.

MULTI- RESIDENTIAL 2380GPP

LEHIOH County, CITY OF ALLENTOWN

DEP Code No: 2-3900 1324-3

Dear:

In response to your postcard application, enclosed are the applicable planning modules required for the proposed development. Please submit the completed planning module and supporting information to the municipality(ies) in which the project is located. The Department must receive 3 copies. Please answer all questions. DO NOT answer "N/A" or "Not Applicable". If you find a question does not apply, explain all reasons to support that answer.

Subdivision 639 N. 8th St.

MULTI- RESIDENTIAL 2380GPP

LEHIGH County, CITY OF ALLENTOWN

DEP Code No: 2-3900 1324-3

Dear:

In response to your postcard application, enclosed are the applicable planning modules required for the proposed development. Please submit the completed planning module and supporting information to the municipality(ies) in which the project is located. The Department must receive 3 copies. Please answer all questions. DO NOT answer "N/A" or "Not Applicable". If you find a question does not apply, explain all reasons to support that answer.