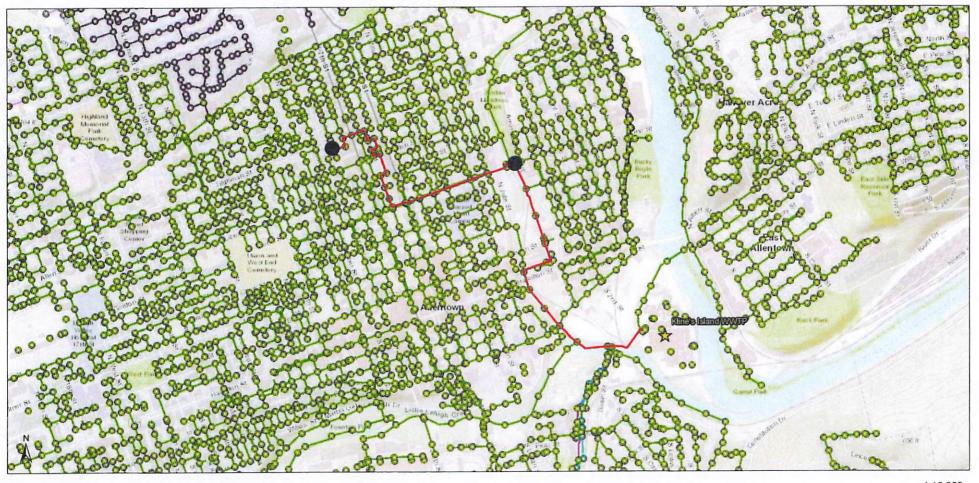

RE: Planning Module for New Land Development

Subdivision 639 N. 8th St.

MULTI- RESIDENTIAL 2380GPP

LEHIOH County, CITY OF ALLENTOWN

DEP Code No: 2-3900 1324-3

Dear:

In response to your postcard application, enclosed are the applicable planning modules required for the proposed development. Please submit the completed planning module and supporting information to the municipality(ies) in which the project is located. The Department must receive 3 copies. Please answer all questions. DO NOT answer "N/A" or "Not Applicable". If you find a question does not apply, explain all reasons to support that answer.

Subdivision 639 N. 8th St.

MULTI- RESIDENTIAL 2380GPP

LEHIGH County, CITY OF ALLENTOWN

DEP Code No: 2-3900 1324-3

Dear:

In response to your postcard application, enclosed are the applicable planning modules required for the proposed development. Please submit the completed planning module and supporting information to the municipality(ies) in which the project is located. The Department must receive 3 copies. Please answer all questions. DO NOT answer "N/A" or "Not Applicable". If you find a question does not apply, explain all reasons to support that answer.