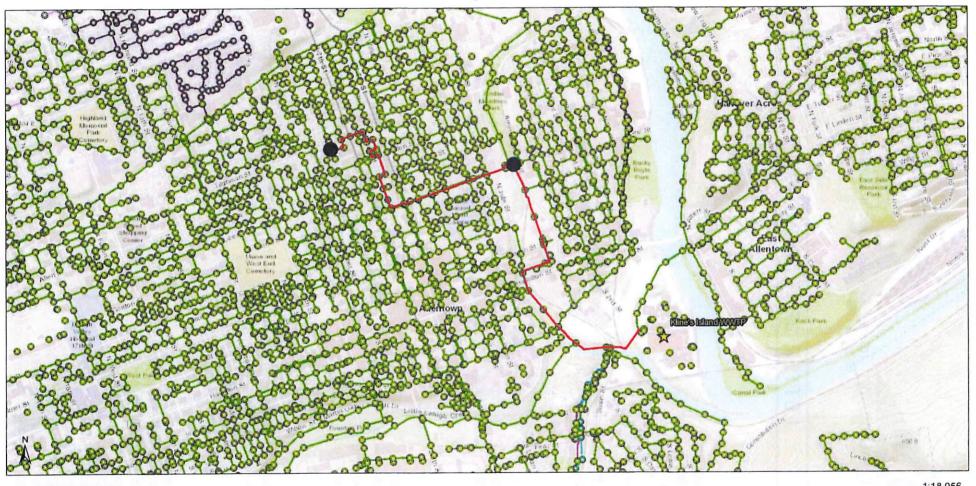

greater than 2000 gpd will use a flat fee:
    - \$ 1,500 per submittal (non-municipal)
    - \$ 500 per submittal (municipal)
  - B. An increase in an existing surface discharge will use:

to a maximum of \$1,500 per submittal (non-municipal) or \$500 per submittal (municipal)

The fee is based upon:

- The number of lots created or number of EDUs whichever is higher.
- For community sewage system projects one EDU is equal to a sewage flow of 400 gallons per day.
- For non-single family residential projects, EDUs are calculated using projected population figures
- C. A sub-surface discharge system that requires a permit under The Clean Streams Law will use a flat fee:
  - \$ 1,500 per submittal (non-municipal)
  - \$ 500 per submittal (municipal)



P.P.T

# LCA Flow Map - 639 N 8th St



10/7/2024, 8:54:16 AM



Sources: Esri, HERE, Garmin, Intermap, in GEBCO, USGS, FAO, NPS, NRCAN, GeoBase, Ordnance Survey, Esri Japan, METI, Esri China (10mg Nong), OpenStreetMap contributors, and the GIS User Community

Web AppBuilder for ArcGIS Bucks County, PA, Lehigh County PA, State of New Jersey, Esri, HERE, Garmin, INCREMENT P, USGS, METLINASA, EPA, USDA |



1053 Spruce Road \* P.O. Box 3348 \* Allentown, PA 18106-0348 (610) 398-2503 \* FAX (610) 398-8413 \* Email: service@lehighcountyauthority.org

# LETTER OF TRANSMITTAL

| Date: | 0 | cto | her | 10. | 2024 |
|-------|---|-----|-----|-----|------|
|       |   |     |     |     |      |

To: Jedadiah Bortz

Associate Engineer 2 City of Allentown 641 S. 10th Street Allentown, PA 18103

Re:

638 N 8th St Adaptive Reuse - 638 N 8t