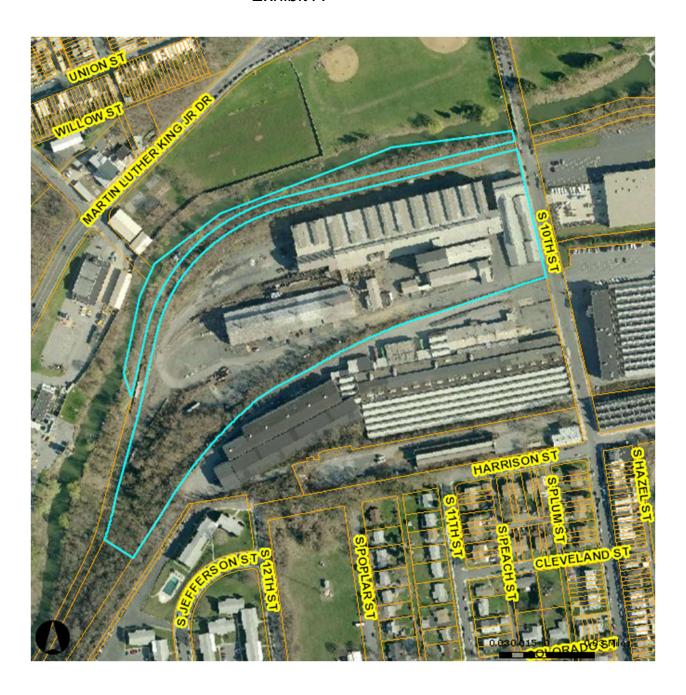

## County Pin# 549697391312 PAR# 1

## LEGAL DESCRIPTION OF PROPOSED LOT TO BE CONVEYED

ALL that certain tract of land located on the west side of S. Tenth Street, in the 12<sup>th</sup> Ward of the City of Allentown, Lehigh County, Commonwealth of Pennsylvania, being bounded and described as follows, to wit;

BEGINNING at a point on the westerly property line of S. Tenth Street, 1036.97 feet north of the northerly property line of W. Harrison Street, thence along the northerly property line of land now or late of Conrail, the following six courses and distances:

- (1) S 83° 18' W, 125.01 feet to a point,
- (2) N 6° 00' W, 1.53 feet to a point,
- (3) S 83° 18' W, 677.63 feet to a point,
- (4) Along a curve to the left, having a radius of 686.19 feet, for an arc distance of 293.82 feet (chord: S 71° 02' W, 291.58 feet) to a point,
- (5) Along a curve to the left, having a radius of 585.19 feet, for an arc distance of 397.99 feet (chord: S 39° 17' W, 390.36 feet) to a point,
- (6) S 19° 48' W, 203.97 feet to a point,

Thence, along the Easterly and southerly property line of land now or late of the City of Allentown, the following six courses and distances:

- (1) N 10° 05' 50" W, 65.63 feet to a point in the Little Lehigh Creek, in and through the same
- (2) N 8° 24' 10" E, 262.00 feet to a point,
- (3) N 31° 09' 10" E, 125.00 feet to a point,
- (4) N 59° 48' 50" E, 275.45 feet to a point,
- (5) N 75° 45' E, 612.00 feet to a point,
- (6) N 89° 00' E, 418.49 feet to a point,

Thence along the westerly property line of S. Tenth Street, S 6° 00' E, 35.89 feet to a place of BEGINNING.

## CONTAINING 1.6844 acres.

Being the same premises which 600 South Tenth Street Holding Company, LLC, by Deed dated April 30, 2013, and recorded April 30, 2013, in the Office of the Recorder of Deeds in and for Lehigh County, at Allentown, Pennsylvania, in Instrument No. 2013015872, granted and conveyed unto Allentown Commercial & Industrial Development Authority.