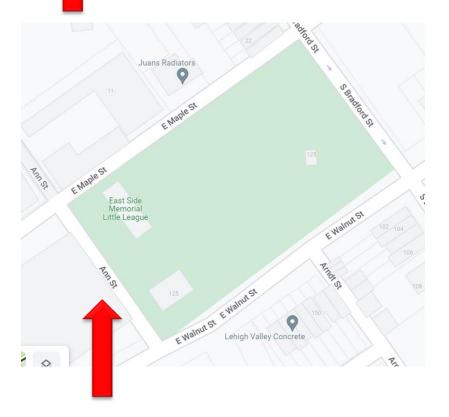

In honor of John's many hours, days, and years of dedication to the great City of Allentown's youth, I am petitioning for the City of Allentown to change the name of the street behind the baseball field which is now "ANN STREET" to "JOHN SNYDER WAY". East Side Memorial is a City owned park and is located at 125 East Walnut Street. Ann Street is the small alley way located directly behind the main building of our organization.

The second page has a Google Map view of the field and the alley/street we wish to rename. The streets that surround Ann Street on the east side of Allentown are:

- East Maple Street
- South Albert Street
- East Walnut Street
- South Bradford Street