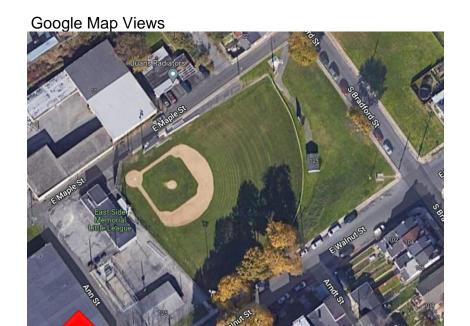

In honor of John's many hours, days, and years of dedication to the great City of Allentown's youth, I am petitioning for the City of Allentown to change the name of the street behind the baseball field which is now "ANN STREET" to "JOHN SNYDER WAY". East Side Memorial is a City owned park and is located at 125 East Walnut Street. Ann Street is the small alley way located directly behind the main building of our organization.

The second page has a Google Map view of the field and the alley/street we wish to rename. The streets that surround Ann Street on the east side of Allentown are:

- East Maple Street
- South Albert Street
- East Walnut Street
- South Bradford Street